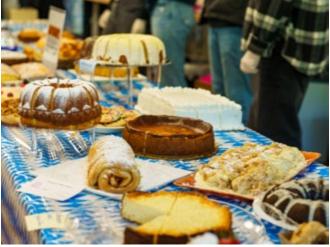

**Traditional German Food and Beverages:** Indulge in authentic German cuisine, including bratwurst, pretzels, accompanied by a selection of German beers and non-alcoholic beverages. Our food vendors bring the flavors of Germany to life, ensuring a delightful culinary experience.