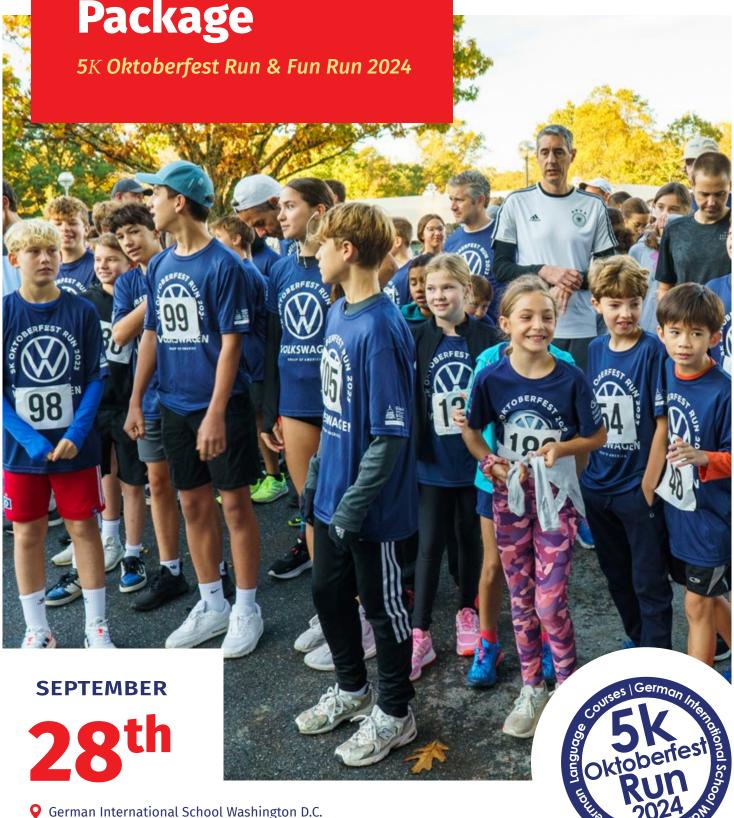

# Sponsorship Package

giswashington.org/run

8617 Chateau Drive Potomac MD 20854

The German International School Washington D.C. (GISW) is excited to host its annual 5K Oktoberfest Run, a vibrant celebration of German culture and fitness. Scheduled for September 28th, this year's event promises a day filled with fun, food, and festivities for the entire community.

#### **Event Highlights:**

**5K Oktoberfest Run and Fun Run:** Kickstart the day with our exciting 5K run and Fun Run. Participants of all ages and fitness levels are welcome to join in the race, making it a perfect family-friendly activity. Runners will receive official run t-shirts, and sponsors' logos will be prominently featured across all social media and communication channels, as well as the event website.