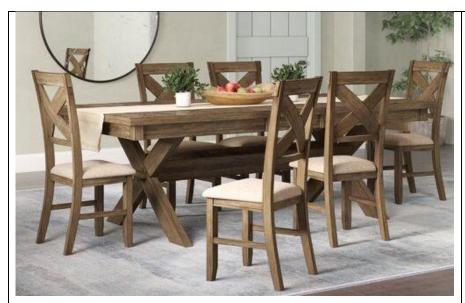

# Poe Extendable Trestle Dining Set

Dimensions: Table 30" H Chair 39.5" H X 17" W X 18.5" D

Price: 300\$

(original price 1,400\$)

slight signs of use on the

table top

Information: heavy table

Breville BES870XL Barista Express **Espresso Machine**, Brushed Stainless Steel