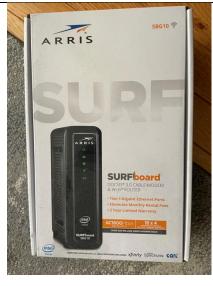

St NW Washington, DC 20037



#### Sofa

Dimensions: 36.6" H X 76.8" W X

57.5" D

Navy blue

Price: 150\$

(original price 760\$)



**Roku Smart TV** TCL 55-inch 5-Series 4K UHD Dolby Vision HDR QLED - 55S535, 2021 Model

Price: 100\$

(original price 500\$)



# Poe Extendable Trestle Dining Set

Dimensions: Table 30" H Chair 39.5" H X 17" W X 18.5" D

Price: 300\$

(original price 1,400\$)

slight signs of use on the

table top

Information: heavy table



Breville BES870XL Barista Express **Espresso Machine**, Brushed Stainless Steel

Cleaning tablets included

Price: 150\$

(original price 700\$)

available for pickup at the beginning of July 2024

## everything to give as a gift



### electronic kettle

switches off automatically available for pickup at the beginning of July 2024



### Wifi router

compatible e.g. with Xfinity/Comcast

(July)



### Music boxes



Electric mobile radiator for winter



Blender

Waffle maker