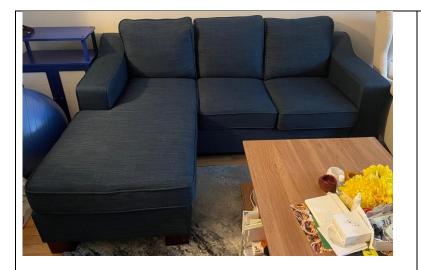

#### Sofa

Dimensions: 36.6" H X 76.8" W X

57.5" D

Navy blue

Price: 150\$

(original price 760\$)

**Roku Smart TV** TCL 55-inch 5-Series 4K UHD Dolby Vision HDR QLED - 55S535, 2021 Model

Price: 100\$