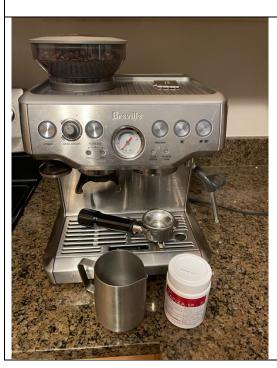

# Poe Extendable Trestle Dining Set

Dimensions: Table 30" H Chair 39.5" H X 17" W X 18.5" D

Price: 300\$

(original price 1,400\$)

slight signs of use on the

table top

Information: heavy table

Breville BES870XL Barista Express **Espresso Machine**, Brushed Stainless Steel

Cleaning tablets included

Price: 150\$

(original price 700\$)

available for pickup at the beginning of July 2024