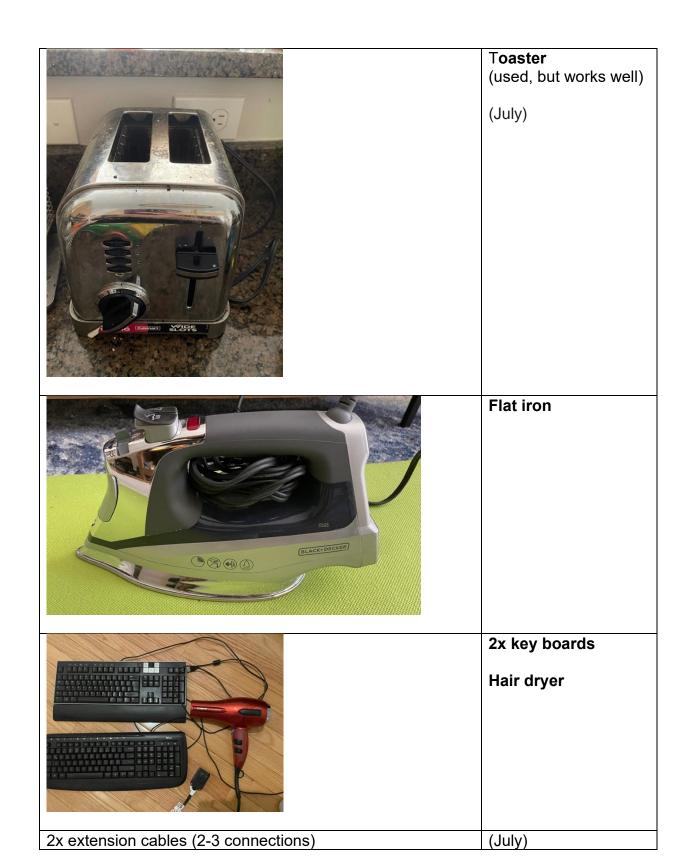

V** TCL 55-inch 5-Series 4K UHD Dolby Vision HDR QLED - 55S535, 2021 Model

Price: 100\$

(original price 500\$)



# Poe Extendable Trestle Dining Set

Dimensions: Table 30" H Chair 39.5" H X 17" W X 18.5" D

Price: 300\$

(original price 1,400\$)

slight signs of use on the

table top

Information: heavy table



Breville BES870XL Barista Express **Espresso Machine**, Brushed Stainless Steel

Cleaning tablets included

Price: 150\$

(original price 700\$)

available for pickup at the beginning of July 2024

## everything to give as a gift



### electronic kettle

switches off automatically available for pickup at the beginning of July 2024



### Wifi router

compatible e.g. with Xfinity/Comcast

(July)



### Music boxes



Electric mobile radiator for winter



Blender

Waffle maker