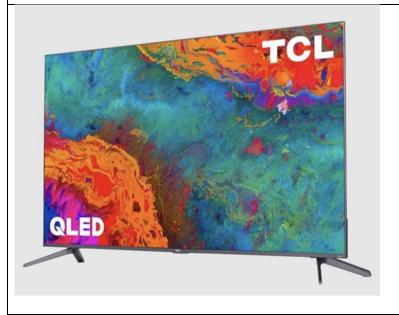

#### Sofa

Dimensions: 36.6" H X 76.8" W X

57.5" D

Navy blue

Price: 150\$

(original price 760\$)

**Roku Smart TV** TCL 55-inch 5-Series 4K UHD Dolby Vision HDR QLED - 55S535, 2021 Model

Price: 100\$

(original price 500\$)