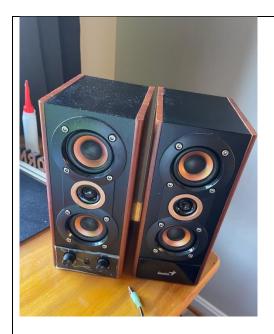

.8" W X

57.5" D

Navy blue

Price: 150\$

(original price 760\$)



**Roku Smart TV** TCL 55-inch 5-Series 4K UHD Dolby Vision HDR QLED - 55S535, 2021 Model

Price: 100\$

(original price 500\$)



# Poe Extendable Trestle Dining Set

Dimensions: Table 30" H Chair 39.5" H X 17" W X 18.5" D

Price: 300\$

(original price 1,400\$)

slight signs of use on the

table top

Information: heavy table



Breville BES870XL Barista Express **Espresso Machine**, Brushed Stainless Steel

Cleaning tablets included

Price: 150\$

(original price 700\$)

available for pickup at the beginning of July 2024

## everything to give as a gift



### electronic kettle

switches off automatically available for pickup at the beginning of July 2024



### Wifi router

compatible e.g. with Xfinity/Comcast

(July)



### Music boxes



Electric mobile radiator for winter



Blender

Waffle maker