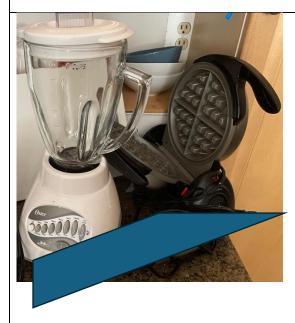

760\$)



**Roku Smart TV** TCL 55-inch 5-Series 4K UHD Dolby Vision HDR QLED - 55S535, 2021 Model

Price: 100\$

(original price 500\$)



# Poe Extendable Trestle Dining Set

Dimensions: Table 30" H Chair 39.5" H X 17" W X 18.5" D

Price: 300\$

(original price 1,400\$)

slight signs of use on the

table top

Information: heavy table



Breville BES870XL Barista Express **Espresso Machine**, Brushed Stainless Steel

Cleaning tablets included

Price: 150\$

(original price 700\$)

available for pickup at the beginning of July 2024

## everything to give as a gift



### electronic kettle

switches off automatically available for pickup at the beginning of July 2024



### Wifi router

compatible e.g. with Xfinity/Comcast

(July)



### Music boxes



Electric mobile radiator for winter



Blender

Waffle maker